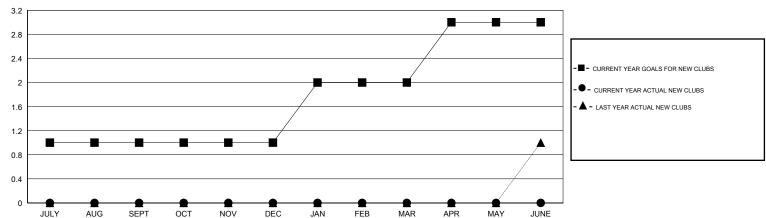

## MONTHLY MEMBERSHIP PROGRESS REPORT

District 25 F

Results as of: 2/28/2017

## THOMAS MATNEY **LOCATION INDIANA GMT CA** Clubs Members RESULTS FOR 2016-2017 RESULTS FOR 2016-2017 NEW CLUB GOAL NEW CLUBS DROPPED CLUBS NEW MEMBER GROWTH NEW MEMBER DROPPED QUARTER QUARTER NET GOAL (not reinstated GROWTH ACTUAL (not MEMBERS ACTUAL or transfers) reinstated or transfers) (including transfers) 0 18 34 58 JULY/AUG/SEPT JULY/AUG/SEPT 0 0 0 22 18 54 OCT/NOV/DEC OCT/NOV/DEC 0 0 48 22 23 JAN/FEB/MAR JAN/FEB/MAR 0 0 0 APR/MAY/JUNE APR/MAY/JUNE 13 0

## GOALS AND ACTUAL NEW CLUBS CUMULATIVE



## GOALS AND ACTUAL MEMBERS CUMULATIVE



| -■- NEW MEMBER GROWTH NET GOAL    |
|-----------------------------------|
| - ● - NEW MEMBER GROWTH ACTUAL    |
| - ▲ - LAST YEAR MEMBERSHIP ACTUAL |
|                                   |
|                                   |
|                                   |
|                                   |

| DROPPED CLUBS: 1 |     |
|------------------|-----|
| DROPPED MEMBERS  |     |
| DECEASED         | 24  |
| CLUB CANCELLED   | 10  |
| OTHER            | 101 |
| TOTAL            | 135 |

| 30 CLUBS OF 65 ADDED 1 OR MORE | GENDER DIST | RIBUTION |
|--------------------------------|-------------|----------|
| NEW MEMBERS                    | MALE        | 1,24     |
|                                | FEMALE      | 432      |

| LICK HERE FOR CUMU