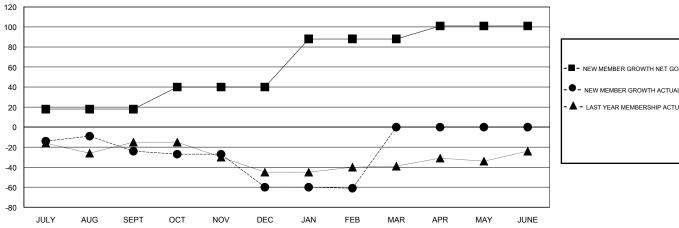

## GOALS AND ACTUAL MEMBERS CUMULATIVE

| -■- NEW MEMBER GROWTH NET GOAL    |
|-----------------------------------|
| - ● - NEW MEMBER GROWTH ACTUAL    |
| - ▲ - LAST YEAR MEMBERSHIP ACTUAL |
|                                   |
|                                   |
|                                   |
|                                   |